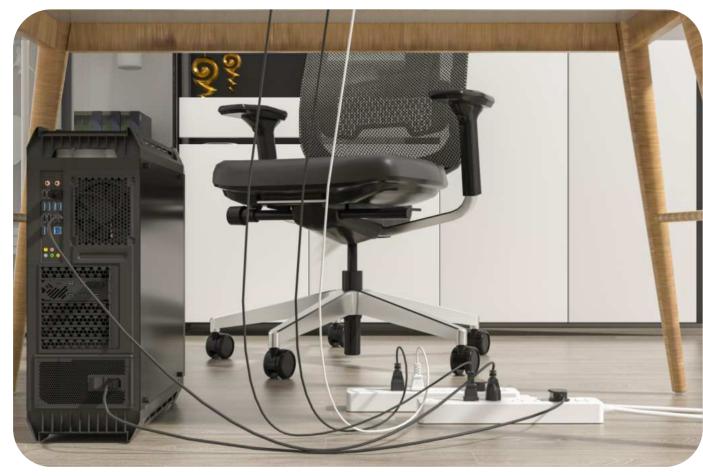

Before





After



Product can be utilized as a cable management tray

# **Under Desk Cable Management Tray and Outlet**





SCR-1B

SCR-1W

#### **SPECIFICATIONS:**

| Model No           | Colors | Material                                                                                                                                       | Module Capacity*    | Dimension(mm) |
|--------------------|--------|------------------------------------------------------------------------------------------------------------------------------------------------|---------------------|---------------|
| SCR-1B             | Black  | PVC+PC                                                                                                                                         | 16 (Type 45 series) |