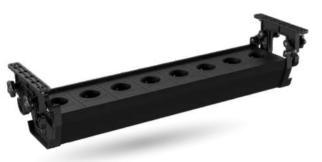

#### **SPECIFICATIONS:**

| Model No           | Colors | Material                                                                                                                                       | Module Capacity*    | Dimension(mm) |
|--------------------|--------|------------------------------------------------------------------------------------------------------------------------------------------------|---------------------|---------------|
| SCR-1B             | Black  | PVC+PC                                                                                                                                         | 16 (Type 45 series) | 500x150       |
| SCR-1W             | White  | PVC+PC                                                                                                                                         | 16 (Type 45 series) | 500x150       |
| SCR-2B             | Black  | PVC+PC                                                                                                                                         | 24 (Type 45 series) | 750x150       |
| SCR-2W             | White  | PVC+PC                                                                                                                                         | 24 (Type 45 series) | 750x150       |
| SCR-3B             | Black  | PVC+PC                                                                                                                                         | 32 (Type 45 series) | 1000x150      |
| SCR-3W             | White  | PVC+PC                                                                                                                                         | 32 (Type 45 series) | 1000x150      |
| Additional Feature |        | Cable routing and storage tray of cables, power strips, and other wires, keeping them safe and out of sight. (without using module card frame) |                     |               |