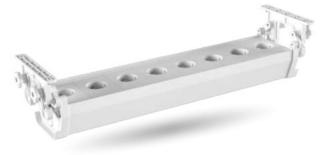

#### **SPECIFICATIONS:**

| Model No           | Colors | Material                                                                                                                                       | Module Capacity*    | Dimension(mm) |
|--------------------|--------|------------------------------------------------------------------------------------------------------------------------------------------------|---------------------|---------------|
| SCR-1B             | Black  | PVC+PC                                                                                                                                         | 16 (Type 45 series) | 500x150       |
| SCR-1W             | White  | PVC+PC                                                                                                                                         | 16 (Type 45 series) | 500x150       |
| SCR-2B             | Black  | PVC+PC                                                                                                                                         | 24 (Type 45 series) | 750x150       |
| SCR-2W             | White  | PVC+PC                                                                                                                                         | 24 (Type 45 series) | 750x150       |
| SCR-3B             | Black  | PVC+PC                                                                                                                                         | 32 (Type 45 series) | 1000x150      |
| SCR-3W             | White  | PVC+PC                                                                                                                                         | 32 (Type 45 series) | 1000x150      |
| Additional Feature |        | Cable routing and storage tray of cables, power strips, and other wires, keeping them safe and out of sight. (without using module card frame) |                     |               |