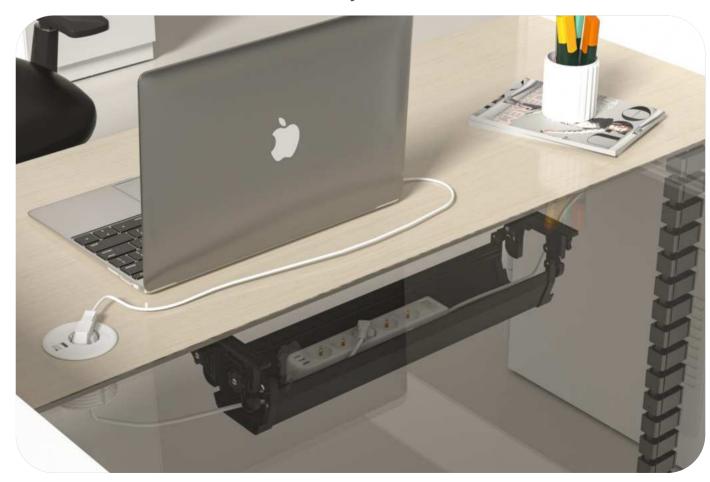

Before

After

Product can be utilized as a cable management tray

#### **SPECIFICATIONS:**

| Model No           | Colors | Material                                                                                                                                       | Module Capacity*    | Dimension(mm) |
|--------------------|--------|------------------------------------------------------------------------------------------------------------------------------------------------|---------------------|---------------|
| SCR-1B             | Black  | PVC+PC                                                                                                                                         | 16 (Type 45 series) | 500x150       |
| SCR-1W             | White  | PVC+PC                                                                                                                                         | 16 (Type 45 series) | 500x150       |
| SCR-2B             | Black  | PVC+PC                                                                                                                                         | 24 (Type 45 series) | 750x150       |
| SCR-2W             | White  | PVC+PC                                                                                                                                         | 24 (Type 45 series) | 750x150       |
| SCR-3B             | Black  | PVC+PC                                                                                                                                         | 32 (Type 45 series) | 1000x150      |
| SCR-3W             | White  | PVC+PC                                                                                                                                         | 32 (Type 45 series) | 1000x150      |
| Additional Feature |        | Cable routing and storage tray of cables, power strips, and other wires, keeping them safe and out of sight. (without using module card frame) |                     |               |