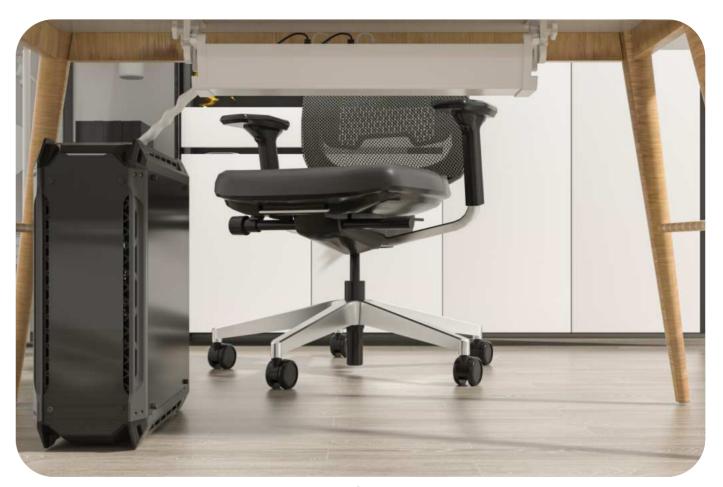

Before





After



Product can be utilized as a cable management tray

# **Under Desk Cable Management Tray and Outlet**





SCR-1B

SCR-1W

#### **SPECIFICATIONS:**

| Model No           | Colors | Material                                                                                                                                       | Module Capacity*    | Dimension(mm) |
|--------------------|--------|------------------------------------------------------------------------------------------------------------------------------------------------|---------------------|---------------|
| SCR-1B             | Black  | PVC+PC                                                                                                                                         | 16 (Type 45 series) | 500x150