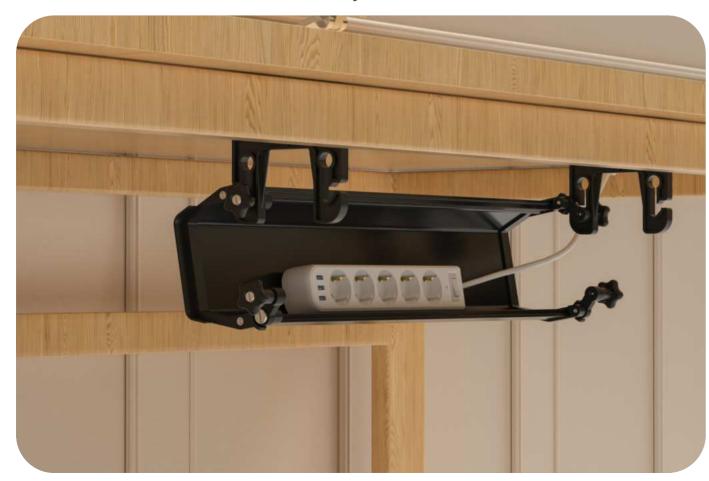

Before

After

Product can be utilized as a cable management tray

#### **SPECIFICATIONS:**

| Model No           | Colors | Material                                                                                                                                       | Module Capacity*    | Dimension(mm) |
|--------------------|--------|------------------------------------------------------------------------------------------------------------------------------------------------|---------------------|---------------|
| SCR-1B             | Black  | PVC+PC                                                                                                                                         | 16 (Type 45 series) | 500x150       |
| SCR-1W             | White  | PVC+PC                                                                                                                                         | 16 (Type 45 series) | 500x150       |
| SCR-2B             | Black  | PVC+PC                                                                                                                                         | 24 (Type 45 series) | 750x150       |
| SCR-2W             | White  | PVC+PC                                                                                                                                         | 24 (Type 45 series) | 750x150       |
| SCR-3B             | Black  | PVC+PC                                                                                                                                         | 32 (Type 45 series) | 1000x150      |
| SCR-3W             | White  | PVC+PC                                                                                                                                         | 32 (Type 45 series) | 1000x150      |
| Additional Feature |        | Cable routing and storage tray of cables, power strips, and other wires, keeping them safe and out of sight. (without using module card frame) |                     |               |

### ■ EXTENSIVE RANGE OF MODULE OPTIONS:

<sup>\*</sup>To know more about the modules compatibility, please contact our sales representative.