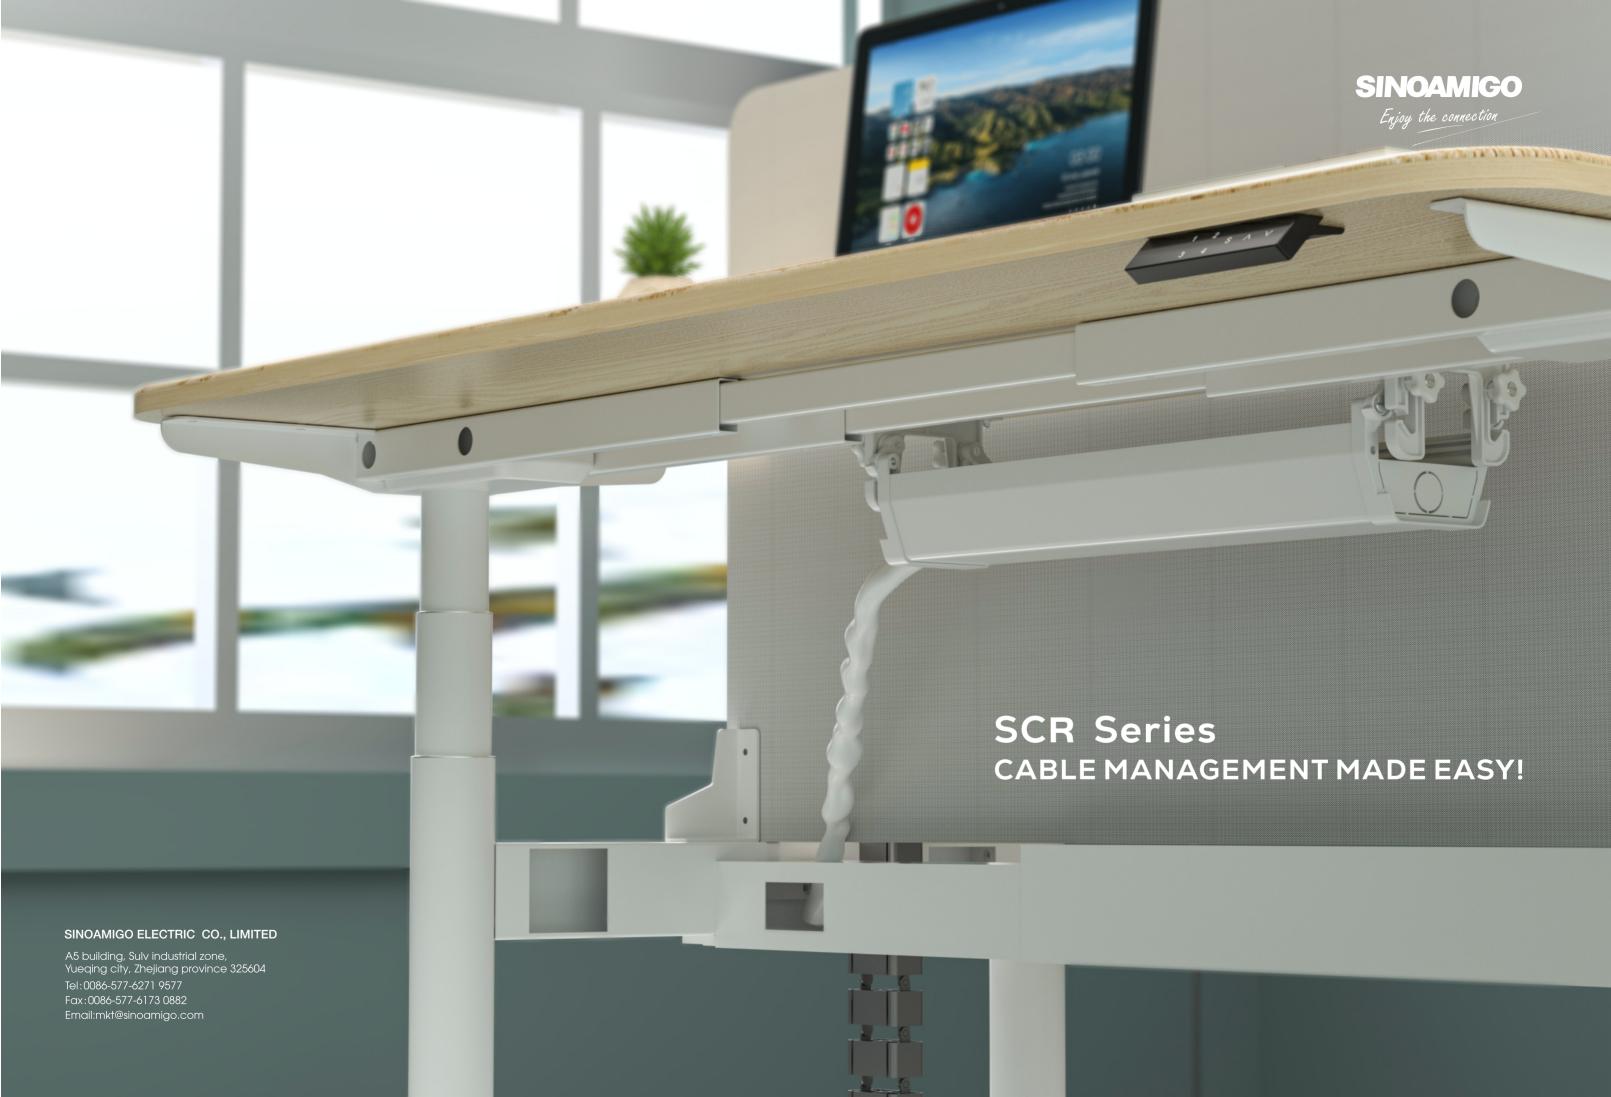

# **Under Desk Cable Management Tray and Outlet**

SCR-1B

SCR-1W

# Under Desk Cable Management Tray and Outlet