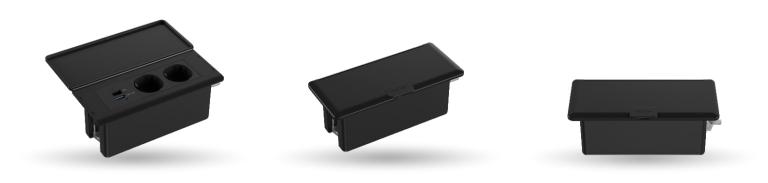

## STS-5-FP01 series flip cover desk outlet

Economic and attractive power and charging solution atop your work surface

| Model            | STS-5-FP01B                                                                                        | STS-5-FP01W |
|------------------|----------------------------------------------------------------------------------------------------|-------------|
| Color            | Black                                                                                              | White       |
| Material         | PC+ABS                                                                                             |             |
| Version          | 3 ways                                                                                             |             |
| Module Capacity* | 6 (Type 45 series)                                                                                 |             |
| Cutout(mm)       | 166x65                                                                                             |             |
| Ideal for        | Offices, Educational Institutions, Co-Working Spaces,<br>Home Offices, Retail and Service counters |             |