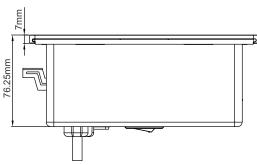

## STS-5-SC01 series sliding lid desk outlet

Economic and attractive power and charging solution atop your work surface

| Model            | STS-5-SC01B                                                                                        | STS-5-SC01W |
|------------------|----------------------------------------------------------------------------------------------------|-------------|
| Color            | Black                                                                                              | White       |
| Material         | PC+ABS                                                                                             |             |
| Version          | 3 ways                                                                                             |             |
| Module Capacity* | 6 (Type 45 series)                                                                                 |             |
| Cutout(mm)       | 166x65                                                                                             |             |
| Ideal for        | Offices, Educational Institutions, Co-Working Spaces,<br>Home Offices, Retail and Service counters |             |

## STS-5-FP01 series flip cover desk outlet

Economic and attractive power and charging solution atop your work surface

| Model            | STS-5-FP01B                                                                                        | STS-5-FP01W |
|------------------|----------------------------------------------------------------------------------------------------|-------------|
| Color            | Black                                                                                              | White       |
| Material         | PC+ABS                                                                                             |             |
| Version          | 3 ways                                                                                             |             |
| Module Capacity* | 6 (Type 45 series)                                                                                 |             |
| Cutout(mm)       | 166x65                                                                                             |             |
| Ideal for        | Offices, Educational Institutions, Co-Working Spaces,<br>Home Offices, Retail and Service counters |             |

## STS-5-SC02SS series sliding lid desk outlet

Economic and attractive power and charging solution atop your work surface

| Model            | STS-5-SC02SS                                                                                       |  |
|------------------|----------------------------------------------------------------------------------------------------|--|
| Color            | Black unit with Silver finish decorative cover                                                     |  |
| Material         | PC+ABS (Product) / Stainless Steel (Decorative Cover)                                              |  |
| Version          | 3 ways                                                                                             |  |
| Module Capacity* | 6 (Type 45 series)                                                                                 |  |
| Cutout(mm)       | 166x65                                                                                             |  |
| Ideal for        | Offices, Educational Institutions, Co-Working Spaces,<br>Home Offices, Retail and Service counters |  |