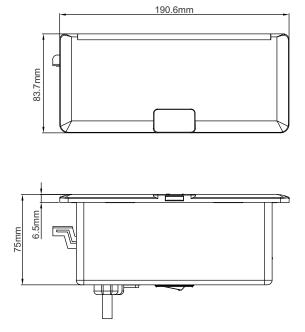

## STS-5-FP01 series flip cover desk outlet

Economic and attractive power and charging solution atop your work surface

| Model            | STS-5-FP01B                                                                                        | STS-5-FP01W |
|------------------|----------------------------------------------------------------------------------------------------|-------------|
| Color            | Black                                                                                              | White       |
| Material         | PC+ABS                                                                                             |             |
| Version          | 3 ways                                                                                             |             |
| Module Capacity* | 6 (Type 45 series)                                                                                 |             |
| Cutout(mm)       | 166x65                                                                                             |             |
| Ideal for        | Offices, Educational Institutions, Co-Working Spaces,<br>Home Offices, Retail and Service counters |             |

## STS-5-SC02SS series sliding lid desk outlet

Economic and attractive power and charging solution atop your work surface

| Model            | STS-5-SC02SS                                                                                       |  |
|------------------|----------------------------------------------------------------------------------------------------|--|
| Color            | Black unit with Silver finish decorative cover                                                     |  |
| Material         | PC+ABS (Product) / Stainless Steel (Decorative Cover)                                              |  |
| Version          | 3 ways                                                                                             |  |
| Module Capacity* | 6 (Type 45 series)                                                                                 |  |
| Cutout(mm)       | 166x65                                                                                             |  |
| Ideal for        | Offices, Educational Institutions, Co-Working Spaces,<br>Home Offices, Retail and Service counters |  |