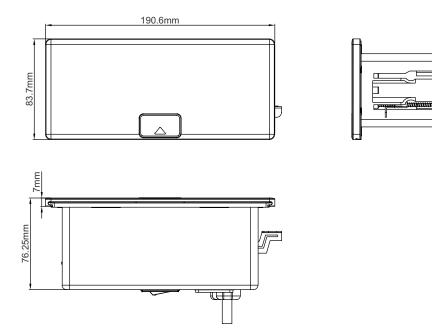

## STS-5-SC01 series sliding lid desk outlet

Economic and attractive power and charging solution atop your work surface

| Model            | STS-5-SC01B                                                                                        | STS-5-SC01W |
|------------------|----------------------------------------------------------------------------------------------------|-------------|
| Color            | Black                                                                                              | White       |
| Material         | PC+ABS                                                                                             |             |
| Version          | 3 ways                                                                                             |             |
| Module Capacity* | 6 (Type 45 series)                                                                                 |             |
| Cutout(mm)       | 166x65                                                                                             |             |
| Ideal for        | Offices, Educational Institutions, Co-Working Spaces,<br>Home Offices, Retail and Service counters |             |

## STS-5-SC02SS series sliding lid desk outlet

Economic and attractive power and charging solution atop your work surface

| Model            | STS-5-SC02SS                                                                                       |  |
|------------------|----------------------------------------------------------------------------------------------------|--|
| Color            | Black unit with Silver finish decorative cover                                                     |  |
| Material         | PC+ABS (Product) / Stainless Steel (Decorative Cover)                                              |  |
| Version          | 3 ways                                                                                             |  |
| Module Capacity* | 6 (Type 45 series)                                                                                 |  |
| Cutout(mm)       | 166x65                                                                                             |  |
| Ideal for        | Offices, Educational Institutions, Co-Working Spaces,<br>Home Offices, Retail and Service counters |  |