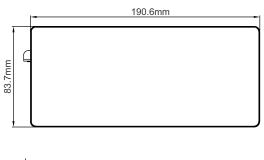

## STS-5-SC01 series sliding lid desk outlet

Economic and attractive power and charging solution atop your work surface

| Model            | STS-5-SC01B                                                                                        | STS-5-SC01W |
|------------------|----------------------------------------------------------------------------------------------------|-------------|
| Color            | Black                                                                                              | White       |
| Material         | PC+ABS                                                                                             |             |
| Version          | 3 ways                                                                                             |             |
| Module Capacity* | 6 (Type 45 series)                                                                                 |             |
| Cutout(mm)       | 166x65                                                                                             |             |
| Ideal for        | Offices, Educational Institutions, Co-Working Spaces,<br>Home Offices, Retail and Service counters |             |

## STS-5-FP01 series flip cover desk outlet

Economic and attractive power and charging solution atop your work surface

| Model            | STS-5-FP01B                                                                                        | STS-5-FP01W |
|------------------|----------------------------------------------------------------------------------------------------|-------------|
| Color            | Black                                                                                              | White       |
| Material         | PC+ABS                                                                                             |             |
| Version          | 3 ways                                                                                             |             |
| Module Capacity* | 6 (Type 45 series)                                                                                 |             |
| Cutout(mm)       | 166x65                                                                                             |             |
| Ideal for        | Offices, Educational Institutions, Co-Working Spaces,<br>Home Offices, Retail and Service counters |             |

## STS-5-SC02SS series sliding lid desk outlet

Economic and attractive power and charging solution atop your work surface

| Model            | STS-5-SC02SS                                                                                       |  |
|------------------|----------------------------------------------------------------------------------------------------|--|
| Color            | Black unit with Silver finish decorative cover                                                     |  |
| Material         | PC+ABS (Product) / Stainless Steel (Decorative Cover)                                              |  |
| Version          | 3 ways                                                                                             |  |
| Module Capacity* | 6 (Type 45 series)                                                                                 |  |
| Cutout(mm)       | 166x65                                                                                             |  |
| Ideal for        | Offices, Educational Institutions, Co-Working Spaces,<br>Home Offices, Retail and Service counters |  |