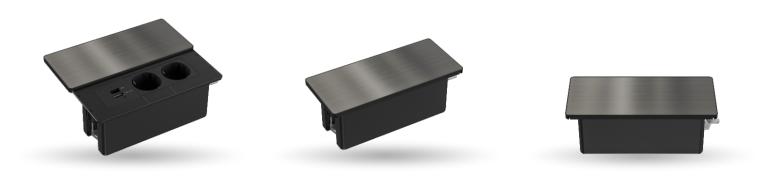

## STS-5-SC01 series sliding lid desk outlet

Economic and attractive power and charging solution atop your work surface

| Model            | STS-5-SC01B                                                                                        | STS-5-SC01W |
|------------------|----------------------------------------------------------------------------------------------------|-------------|
| Color            | Black                                                                                              | White       |
| Material         | PC+ABS                                                                                             |             |
| Version          | 3 ways                                                                                             |             |
| Module Capacity* | 6 (Type 45 series)                                                                                 |             |
| Cutout(mm)       | 166x65                                                                                             |             |
| Ideal for        | Offices, Educational Institutions, Co-Working Spaces,<br>Home Offices, Retail and Service counters |             |

## STS-5-FP01 series flip cover desk outlet

Economic and attractive power and charging solution atop your work surface

| Model            | STS-5-FP01B                                                                                        | STS-5-FP01W |
|------------------|----------------------------------------------------------------------------------------------------|-------------|
| Color            | Black                                                                                              | White       |
| Material         | PC+ABS                                                                                             |             |
| Version          | 3 ways                                                                                             |             |
| Module Capacity* | 6 (Type 45 series)                                                                                 |             |
| Cutout(mm)       | 166x65                                                                                             |             |
| Ideal for        | Offices, Educational Institutions, Co-Working Spaces,<br>Home Offices, Retail and Service counters |             |

## STS-5-SC02SS series sliding lid desk outlet

Economic and attractive power and charging solution atop your work surface

| Model            | STS-5-SC02SS                                                                                       |  |
|------------------|----------------------------------------------------------------------------------------------------|--|
| Color            | Black unit with Silver finish decorative cover                                                     |  |
| Material         | PC+ABS (Product) / Stainless Steel (Decorative Cover)                                              |  |
| Version          | 3 ways                                                                                             |  |
| Module Capacity* | 6 (Type 45 series)                                                                                 |  |
| Cutout(mm)       | 166x65                                                                                             |  |
| Ideal for        | Offices, Educational Institutions, Co-Working Spaces,<br>Home Offices, Retail and Service counters |  |